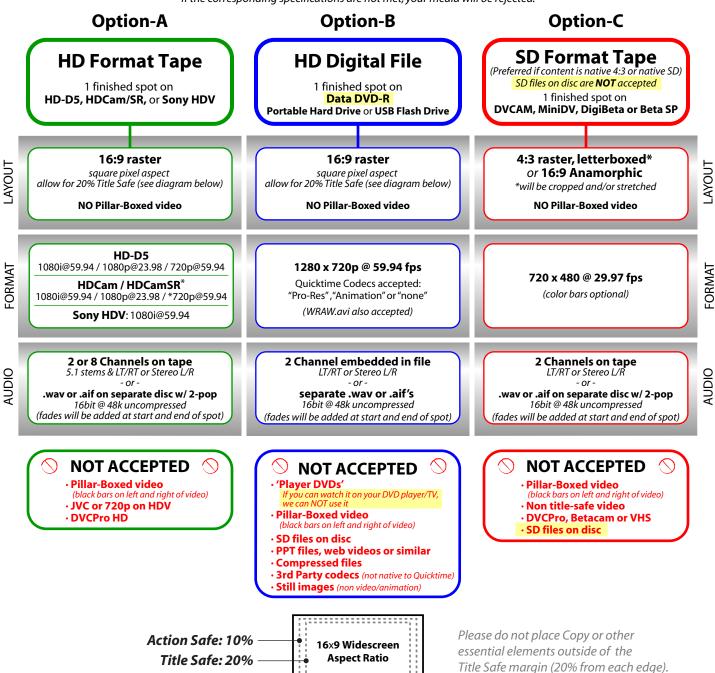

When providing your content, please select one of the following formats in which to send to NCM. If the corresponding specifications are not met, your media will be rejected.

Please note: All files will be output to theatres at 720p @ 59.94 fps with LT/RT audio